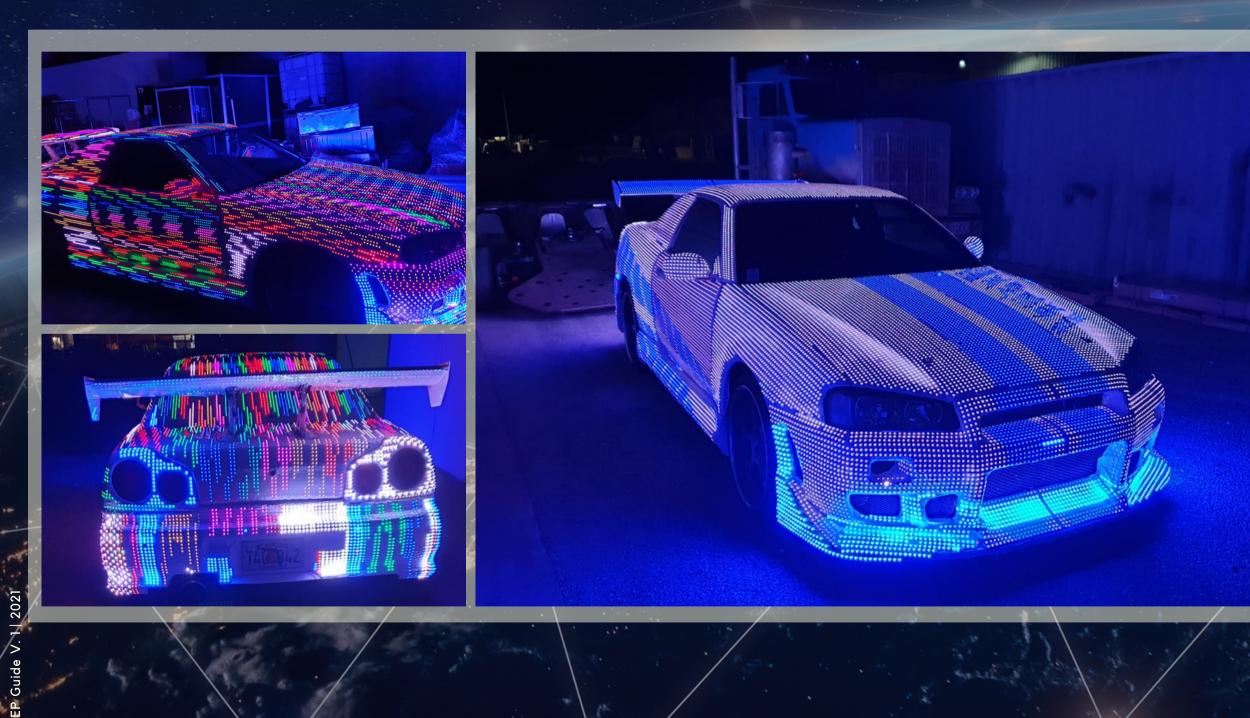

### OUR COLLECTION CARS

Description Nissan Skyline R34 Originally seen in Fast & Furious 2 **RHD 2 Door Coupe, LED** Lighting System Body Coverage, Ford Duratec 2.5, 4-Cylinder Engine, Quaife 6 Speed Sequential Gearbox, Adjustable Suspension, Modified Interior, Modified **Fuel & Electrical Systems**,