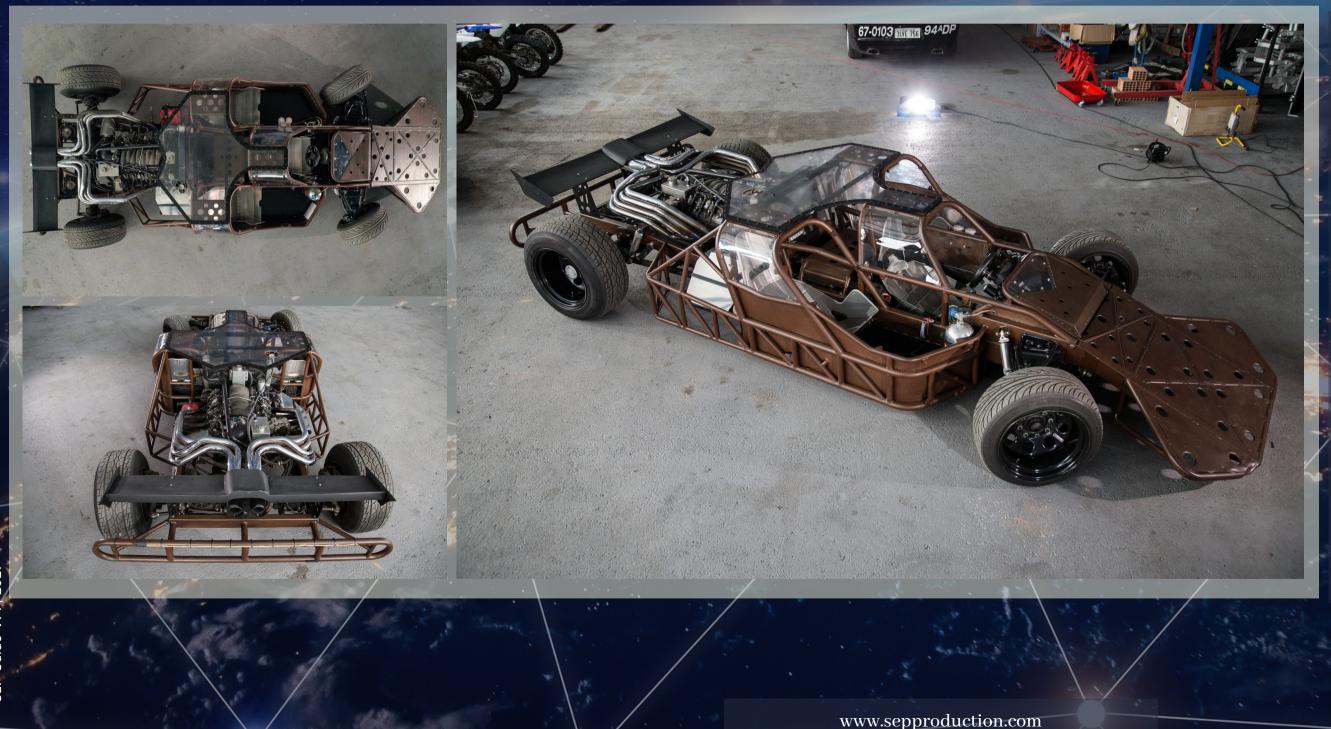

### OUR COLLECTION CARS

Introduction

Flip Car Originally seen in Fast & Furious 6 Ramp/Flip Car Special Build (1 of 2 Made), Steel Box & Tubed Chassis, Ls3 V8 Petrol Engine, 3 Speed Automatic Gearbox, Four Wheel Steering: