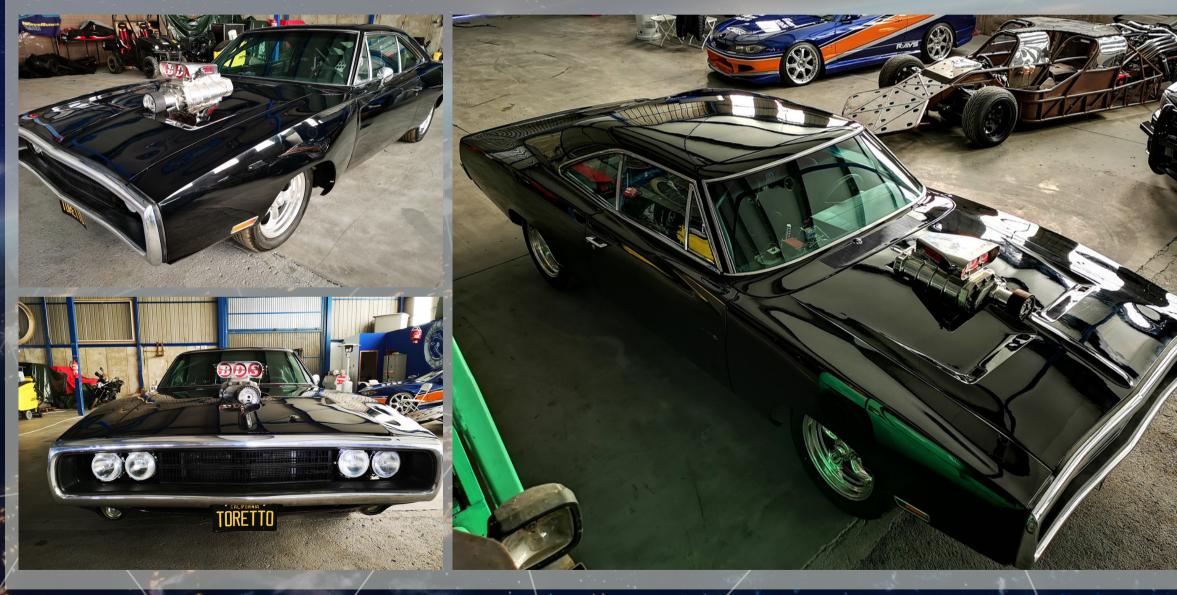

### OUR COLLECTION CARS

SEP Guide V.1 2021

Description

Dodge Charger 1969 Dom Toretto's iconic car from Fast & Furious Special Build Steel Box & Tubed Chassis, Ls3 V8 Petrol Engine, Manual Gear Box