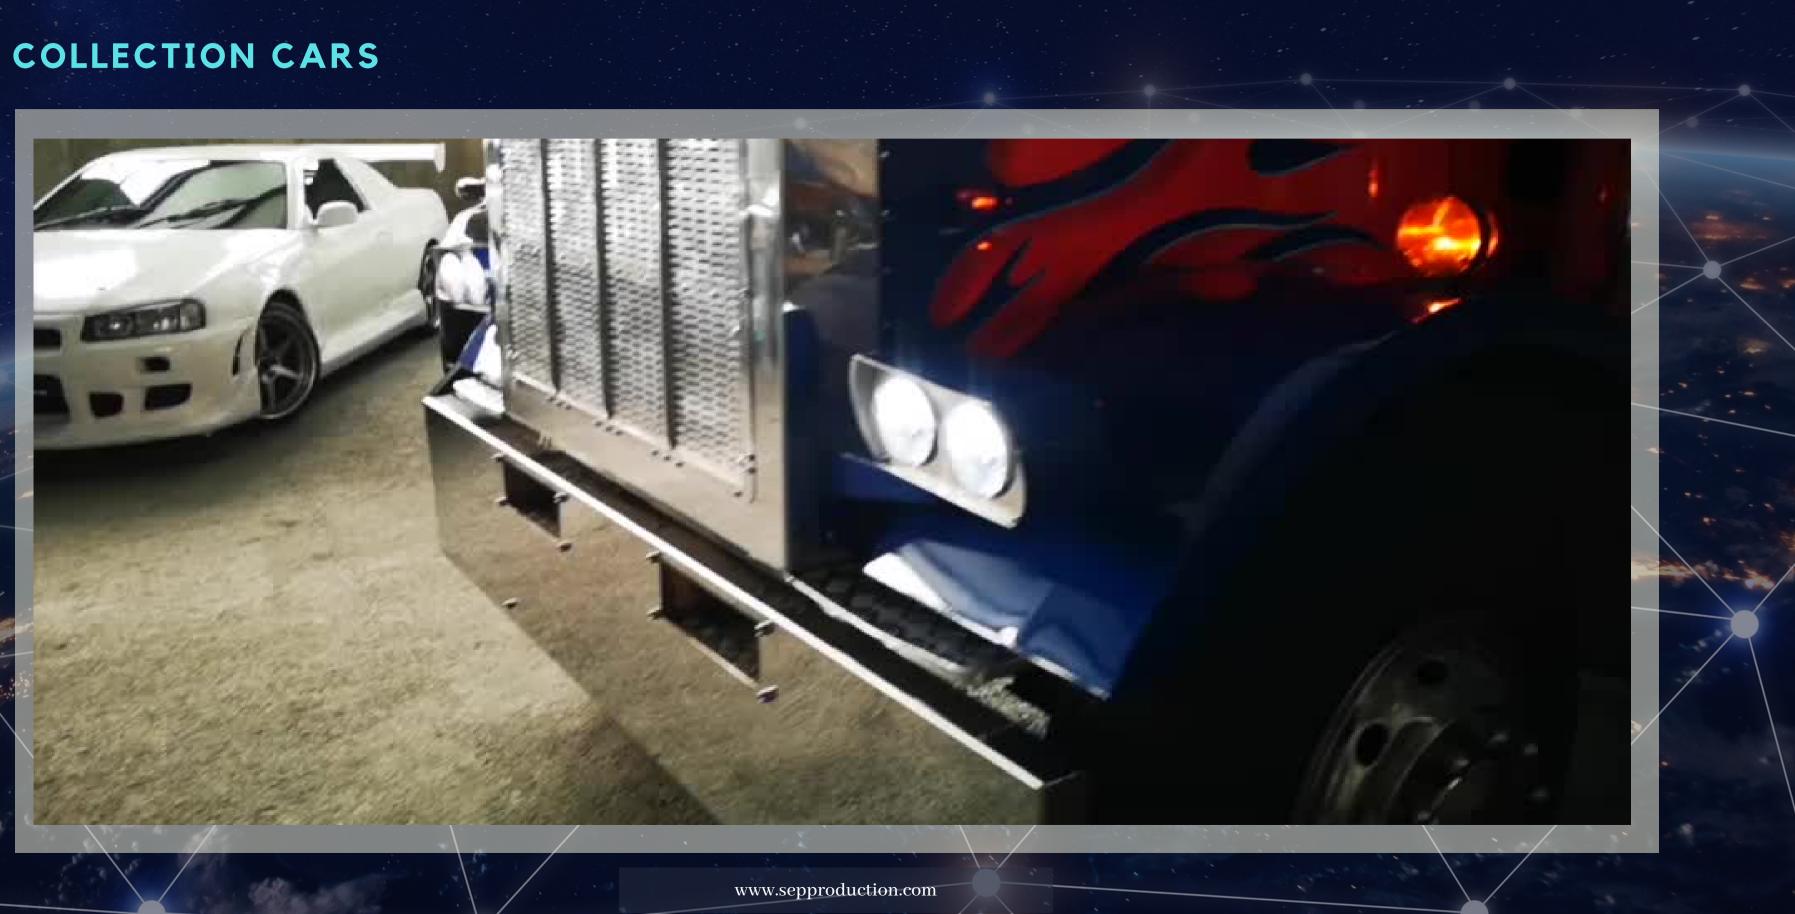

### OUR COLLECTION CARS

Description Nissan Skyline R34 Originally seen in Fast & Furious 2 **RHD 2 Door Coupe, LED** Lighting System Body Coverage, Ford Duratec 2.5, 4-Cylinder Engine, Quaife 6 Speed Sequential Gearbox, Adjustable Suspension, Modified Interior, Modified **Fuel & Electrical Systems**,

### OUR COLLECTION CARS

www.sepproduction.com

Description **Optimus Prime Originally seen in Transformer** Scaled Down Bespoke Mack Tractor Unit, Deutz 914606 Diesel Engine, Hydraulic Pump& Drive train, Down Bespoke Single Axle Semi-Trailer Stage **Prop, Elevating Roof Section, Detachable** Sides, Fixed Transportation Wheels