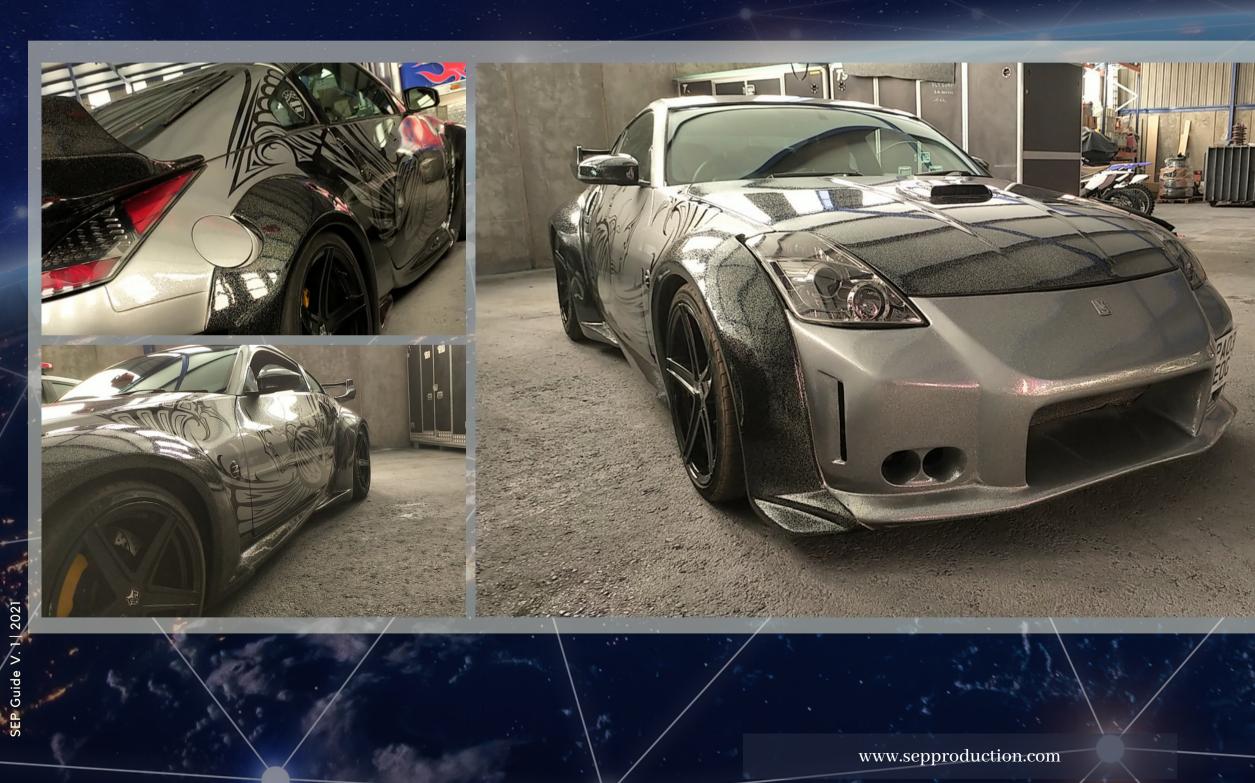

### OUR COLLECTION CARS

Description Nissan Z350 Originally seen in "Fast & Furious 4 Tokyo Drift" **Special Build** Steel Box & Tubed Chassis, Ls3 V8 **Petrol Engine, Manual Gearbox** 