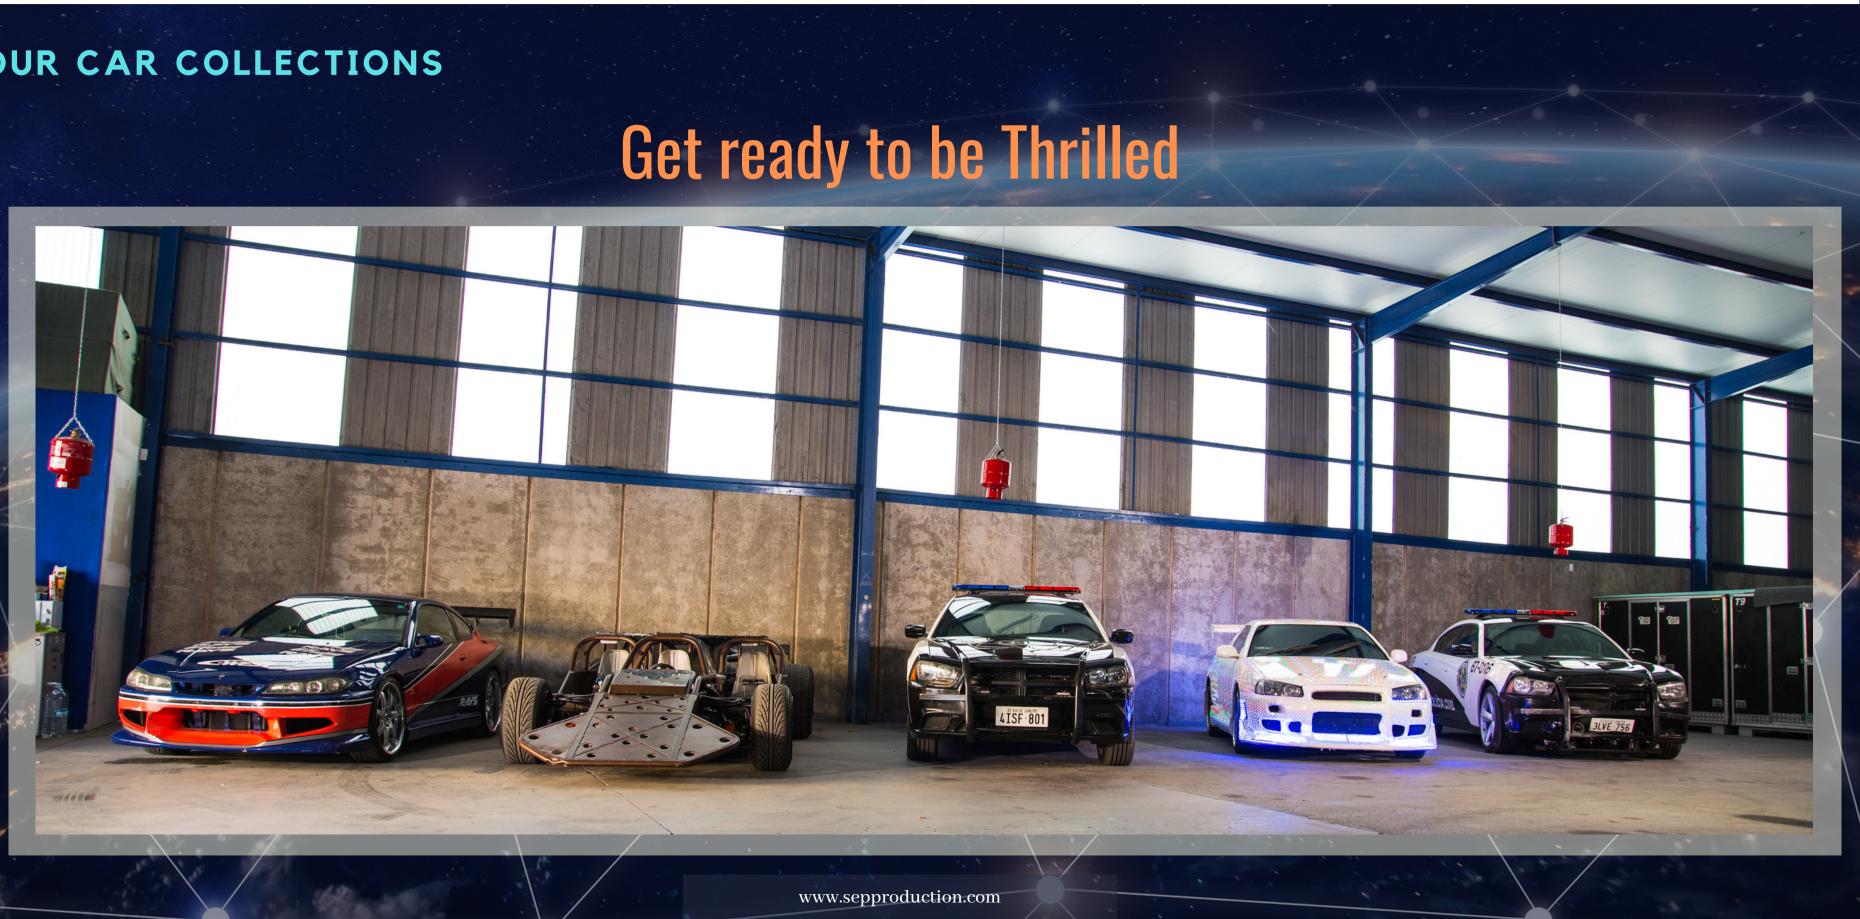

#### **OUR CAR COLLECTIONS**

Guide V. 1 2021

### OUR COLLECTION CARS

SEP Guide V.1 2021

Description

Dodge Charger 1969 Dom Toretto's iconic car from Fast & Furious Special Build Steel Box & Tubed Chassis, Ls3 V8 Petrol Engine, Manual Gear Box

### OUR COLLECTION CARS

Introduction

Flip Car Originally seen in Fast & Furious 6 Ramp/Flip Car Special Build (1 of 2 Made), Steel Box & Tubed Chassis, Ls3 V8 Petrol Engine, 3 Speed Automatic Gearbox, Four Wheel Steering:

### OUR COLLECTION CARS

### Description

Mona Lisa Nissan S15 Originally seen in "Fast & Furious 4 Tokyo Drift" Special Build (1 of 4 Made), Steel Box & Tubed Chassis, Ls3 V8 Petrol Engine, Manual Gearbox

### OUR COLLECTION CARS

Description Nissan Z350 Originally seen in "Fast & Furious 4 Tokyo Drift" **Special Build** Steel Box & Tubed Chassis, Ls3 V8 **Petrol Engine, Manual Gearbox** 

### OUR COLLECTION CARS

www.sepproduction.com

Description **Police Car Originally seen in Fast & Furious 5 Dodge Charger 4 door saloon (Genuine** Ex-Highway Patrol Car), LS3 V8 6.2 Litre **Engine, Sequential Gearbox Modified Interior, Fuel & Electrical Systems, Fitted Emergency Lights & Sirens, Frontal** Modified Rear Axle, LED Body Lighting, LHD

### OUR COLLECTION CARS

Description Nissan Skyline R34 Originally seen in Fast & Furious 2 **RHD 2 Door Coupe, LED** Lighting System Body Coverage, Ford Duratec 2.5, 4-Cylinder Engine, Quaife 6 Speed Sequential Gearbox, Adjustable Suspension, Modified Interior, Modified **Fuel & Electrical Systems**,

### OUR COLLECTION CARS

www.sepproduction.com

Description **Optimus Prime Originally seen in Transformer** Scaled Down Bespoke Mack Tractor Unit, Deutz 914606 Diesel Engine, Hydraulic Pump& Drive train, Down Bespoke Single Axle Semi-Trailer Stage **Prop, Elevating Roof Section, Detachable** Sides, Fixed Transportation Wheels