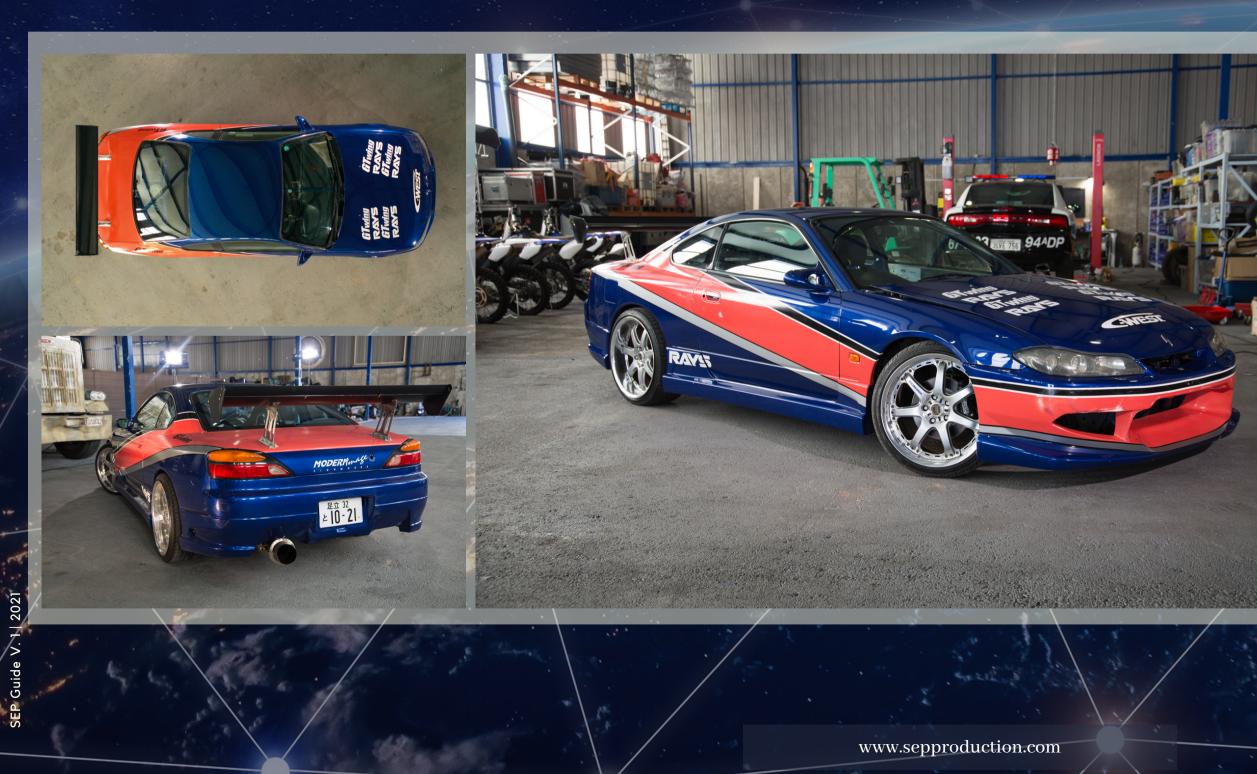

### Description

Mona Lisa Nissan S15 Originally seen in "Fast & Furious 4 Tokyo Drift" Special Build (1 of 4 Made), Steel Box & Tubed Chassis, Ls3 V8 Petrol Engine, Manual Gearbox