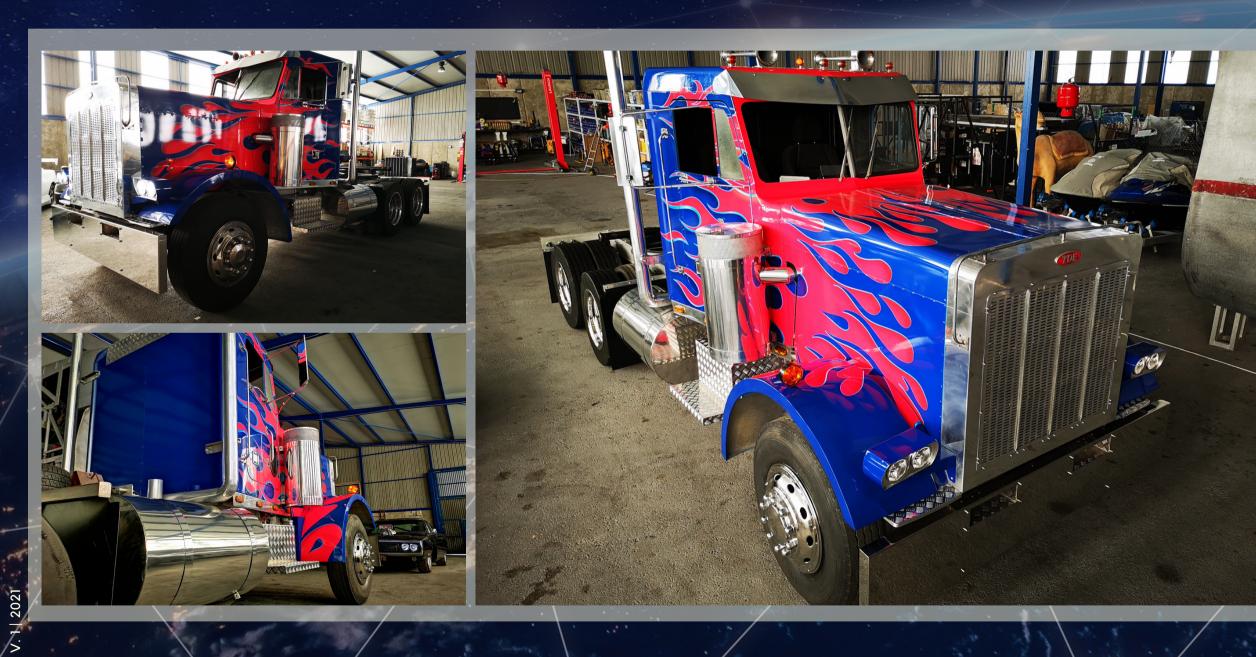

### OUR COLLECTION CARS

www.sepproduction.com

Description **Optimus Prime Originally seen in Transformer** Scaled Down Bespoke Mack Tractor Unit, Deutz 914606 Diesel Engine, Hydraulic Pump& Drive train, Down Bespoke Single Axle Semi-Trailer Stage **Prop, Elevating Roof Section, Detachable** Sides, Fixed Transportation Wheels