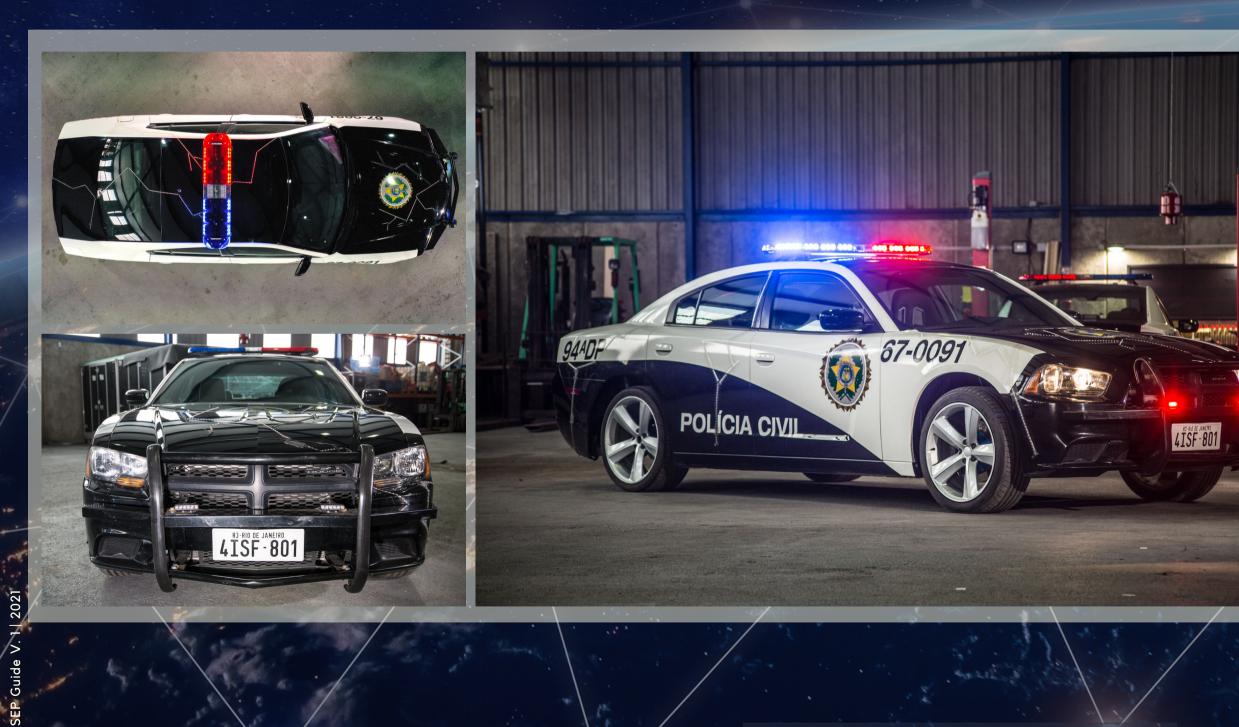

### OUR COLLECTION CARS

www.sepproduction.com

Description **Police Car Originally seen in Fast & Furious 5 Dodge Charger 4 door saloon (Genuine** Ex-Highway Patrol Car), LS3 V8 6.2 Litre **Engine, Sequential Gearbox Modified Interior, Fuel & Electrical Systems, Fitted Emergency Lights & Sirens, Frontal** Modified Rear Axle, LED Body Lighting, LHD